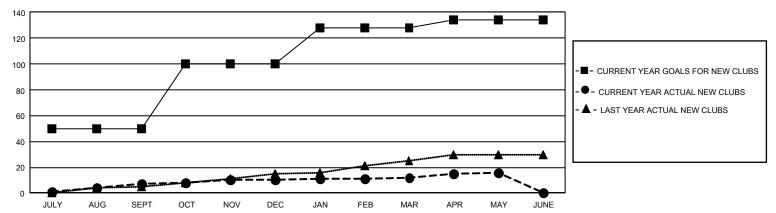

## GOALS AND ACTUAL NEW CLUBS CUMULATIVE

## GMT Constitutional Area 5 - K, Group K

REPORT DOES NOT INCLUDE CLUBS IN UNDISTRICTED AREAS.

| Clubs         |               |             |               | Membe         |                       |    |
|---------------|---------------|-------------|---------------|---------------|-----------------------|----|
|               | RESULTS FOR   | RESULTS FOR |               |               |                       |    |
| QUARTER       | NEW CLUB GOAL | NEW CLUBS   | DROPPED CLUBS | QUARTER MEMB  | ER GROWTH NET<br>GOAL | MI |
| JULY/AUG/SEPT | 150           | 7           | 6             | JULY/AUG/SEPT | 900                   |    |
| OCT/NOV/DEC   | 150           | 3           | 13            | OCT/NOV/DEC   | 910                   |    |
| JAN/FEB/MAR   | 84            | 2           | 5             | JAN/FEB/MAR   | 825                   |    |
| APR/MAY/JUNE  | 18            | 4           | 0             | APR/MAY/JUNE  | 750                   |    |