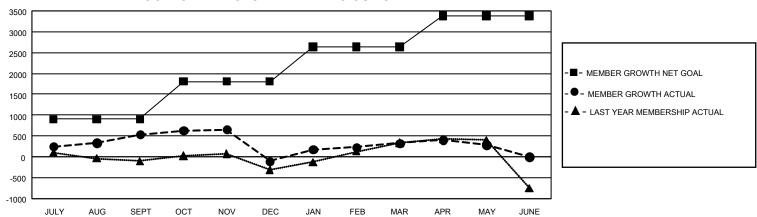

## GOALS AND ACTUAL MEMBERS CUMULATIVE

| DROPPED CLUBS: 24 |       | 602 CLUBS OF 834 ADDED 1<br>OR MORE NEW MEMBERS | GENDER DISTRIBUTION       |                 |  |
|-------------------|-------|-------------------------------------------------|---------------------------|-----------------|--|
|                   |       |                                                 | MALE                      | 18,039 (69.38%) |  |
|                   |       |                                                 | FEMALE                    | 7,963 (30.62%)  |  |
| DROPPED MEMBERS   |       |                                                 | NON BINARY                | 0 (0.00%)       |  |
| DECEASED          | 78    |                                                 | PREFER NOT TO ANSWER      | 0 (0.00%)       |  |
| CLUB CANCELLED    | 302   |                                                 | TOTAL FAMILY UNIT MEMBERS | 3 2,924         |  |
| OTHER             | 3,031 | CLICK HERE FOR                                  |                           | ,               |  |
| TOTAL             | 3,411 | CUMULATIVE MEMBERSHIP DATA                      | FAMILY MEMBERS PAYING HA  | LF DUES 1,704   |  |

| Members               |                        |                         |                                              |  |  |  |  |  |
|-----------------------|------------------------|-------------------------|----------------------------------------------|--|--|--|--|--|
| RESULTS FOR 2022-2023 |                        |                         |                                              |  |  |  |  |  |
| QUARTER MEME          | BER GROWTH NET<br>GOAL | MEMBER GROWTH<br>ACTUAL | DROPPED MEMBERS ACTUAL (including transfers) |  |  |  |  |  |
| JULY/AUG/SEPT         | 900                    | 1,499                   | 919                                          |  |  |  |  |  |
| OCT/NOV/DEC           | 910                    | 800                     | 1,406                                        |  |  |  |  |  |
| JAN/FEB/MAR           | 825                    | 1,030                   | 566                                          |  |  |  |  |  |
| APR/MAY/JUNE          | 750                    | 503                     | 520                                          |  |  |  |  |  |